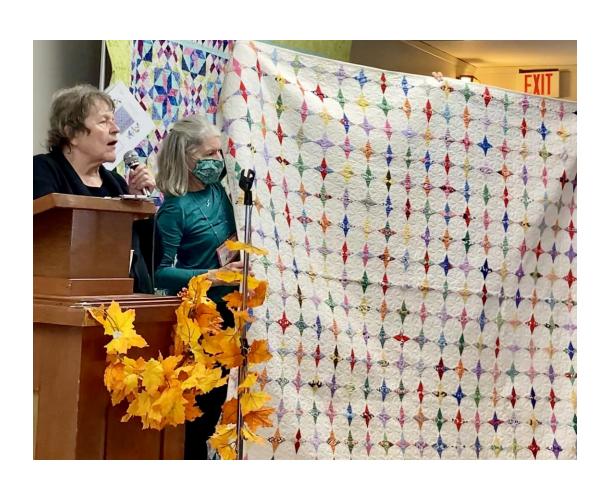

Anne Kelly Shultis contemplates her options





#### And more baskets...

In background: Nancy Pestal, Suzette Blake, Cora Schmitt





### And yet more...

Rose Anne again...trying to decide





### Silent Auction Items



# Boutique





#### Boutique

Some of the shoppers: Diane Larson, Hiroko Moriwaki, Cathie Opila





#### Boutique: Deanna Garcia, Cathie Opila (back turned) and Sheri Hill





#### A couple of the efficient Boutique cashiers - Judy Nunn & Karen Wendel Quilt Auction Cashier & Fest Treasurer — Jeanette Brooks





# President Surfside Quilters Guild 2020 – 2022 and November Fest Chair, Mary Arter





Lyndy Dye and Nancy Ota (left)
Joan Provance, Jo Hutcheson, Pat McNeil, Glenna Anderson, and Mary
Mulcahey (right)





## Auctioneer – Lyn Mann





### Live Auction





### Live Auction





## Live Auction and Lyn, Auctioneer





# Mary Arter & Nancy Pestal – Raffle Basket Drawing





## Raffle Basket Drawing Linda Chiu & Nancy Pestal





#### Guild members:

Left: Sumi Maruyama and Hiroko Moriwaki

Right: Jeanette Brooks and Debbie Myers