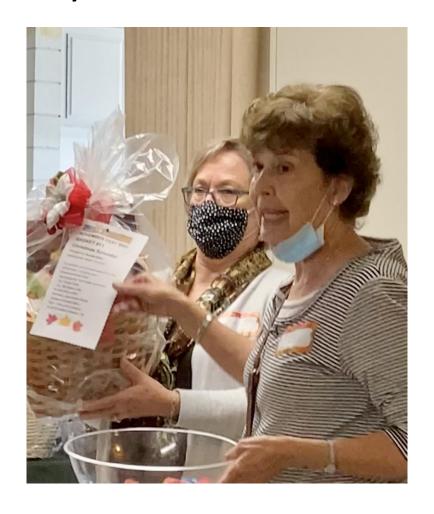

# Mary Arter & Nancy Pestal – Raffle Basket Drawing

## Raffle Basket Drawing Linda Chiu & Nancy Pestal