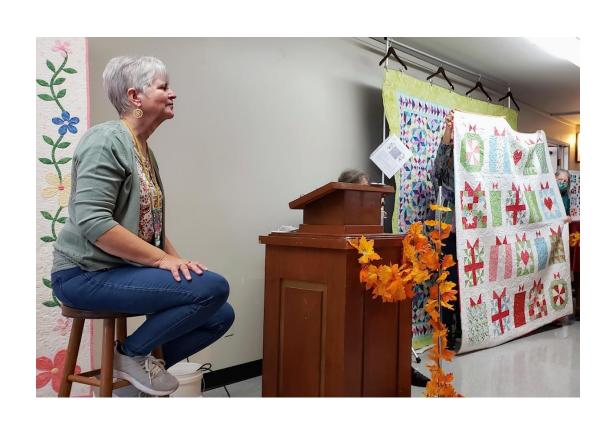

oto right: Kay Johnstone signs the list to win the centerpiece.





## Live Auction Quilts on display





### And more Live Auction quilts





#### Raffle Baskets

Rose Anne Kelly Shultis contemplates her options





#### And more baskets...

In background: Nancy Pestal, Suzette Blake, Cora Schmitt





### And yet more...

Rose Anne again...trying to decide





### Silent Auction Items



# Boutique





#### Boutique

Some of the shoppers: Diane Larson, Hiroko Moriwaki, Cathie Opila





#### Boutique: Deanna Garcia, Cathie Opila (back turned) and Sheri Hill





#### A couple of the efficient Boutique cashiers - Judy Nunn & Karen Wendel Quilt Auction Cashier & Fest Treasurer — Jeanette Brooks





# President Surfside Quilters Guild 2020 – 2022 and November Fest Chair, Mary Arter





Lyndy Dye and Nancy Ota (left)
Joan Provance, Jo Hutcheson, Pat McNeil, Glenna Anderson, and Mary
Mulcahey (right)





## Auctioneer – Lyn Mann





### Live Auction





### Live Auction





## Live Auction and Lyn, Auctioneer





# Mary Arter & Nancy Pestal – Raffle Basket Drawing





## Raffle Basket Drawing Linda Chiu & Nancy Pestal





#### Guild members:

Left: Sumi Maruyama and Hiroko Moriwaki

Right: Jeanette Brooks and Debbie Myers