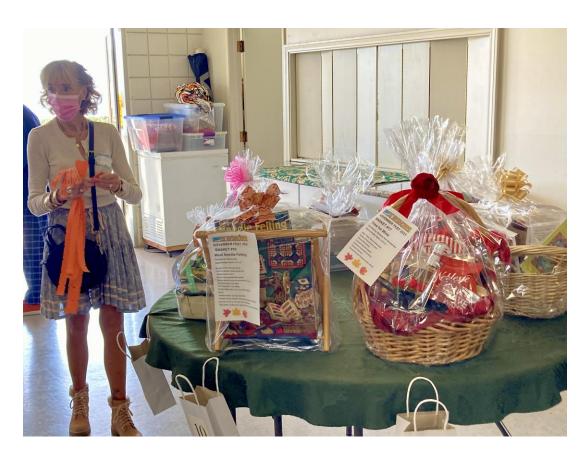

#### Raffle Baskets

Rose Anne Kelly Shultis contemplates her options

#### And more baskets...

In background: Nancy Pestal, Suzette Blake, Cora Schmitt