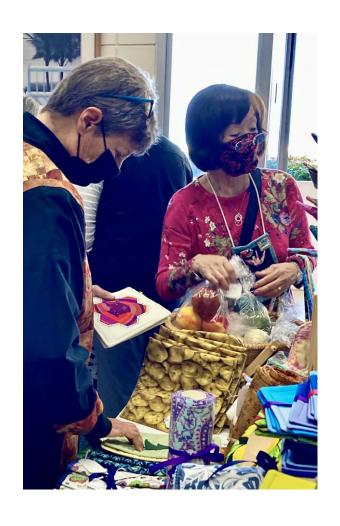

#### Raffle Baskets

Rose Anne Kelly Shultis contemplates her options

#### And more baskets...

In background: Nancy Pestal, Suzette Blake, Cora Schmitt