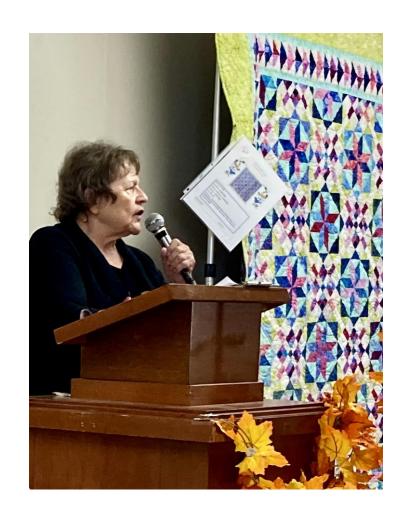

skets...

In background: Nancy Pestal, Suzette Blake, Cora Schmitt





### And yet more...

Rose Anne again...trying to decide





### Silent Auction Items



# Boutique





#### Boutique

Some of the shoppers: Diane Larson, Hiroko Moriwaki, Cathie Opila





#### Boutique: Deanna Garcia, Cathie Opila (back turned) and Sheri Hill





#### A couple of the efficient Boutique cashiers - Judy Nunn & Karen Wendel Quilt Auction Cashier & Fest Treasurer — Jeanette Brooks





# President Surfside Quilters Guild 2020 – 2022 and November Fest Chair, Mary Arter





Lyndy Dye and Nancy Ota (left)
Joan Provance, Jo Hutcheson, Pat McNeil, Glenna Anderson, and Mary
Mulcahey (right)





## Auctioneer – Lyn Mann





### Live Auction





### Live Auction





## Live Auction and Lyn, Auctioneer





# Mary Arter & Nancy Pestal – Raffle Basket Drawing





## Raffle Basket Drawing Linda Chiu & Nancy Pestal





#### Guild members:

Left: Sumi Maruyama and Hiroko Moriwaki

Right: Jeanette Brooks and Debbie Myers