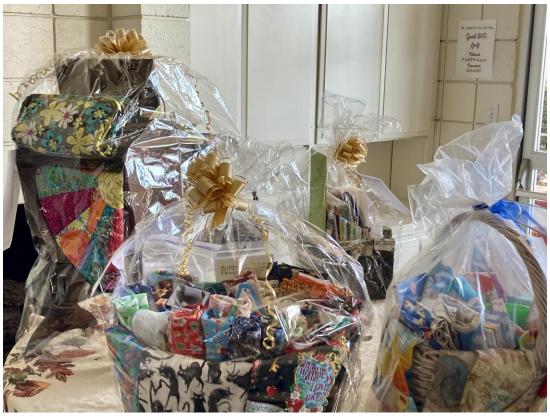

#### Raffle Baskets

Rose Anne Kelly Shultis contemplates her options

#### And more baskets...

In background: Nancy Pestal, Suzette Blake, Cora Schmitt

### And yet more...

Rose Anne again...trying to decide