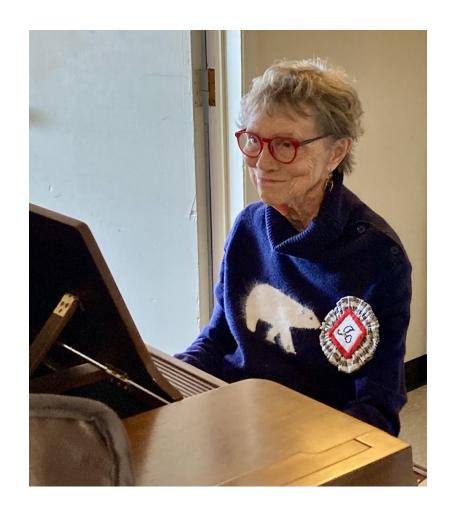

#### November Fest 2021

Welcoming: Mary Harrigan



# St. Andrew's by the Sea UMC San Clemente, California



## Lynn Tweet distributed bid paddles



# Welcoming & Membership

Nancy Northrup and Janis Toman



#### Raffle Ticket Sales



Charlotte Runyan (with green balloon) selling tickets to

Judy Kamman who is holding bid paddle #27.

# Piano Music by Elizabeth Geer and Jo Hutcheson





### Hospitality Table

Photo right: Kay Johnstone signs the list to win the centerpiece.





## Live Auction Quilts on display





### And more Live Auction quilts





#### Raffle Baskets

Rose Anne Kelly Shultis contemplates her options





#### And more baskets...

In background: Nancy Pestal, Suzette Blake, Cora Schmitt





### And yet more...

Rose Anne again...trying to decide





### Silent Auction Items



# Boutique





#### Boutique

Some of the shoppers: Diane Larson, Hiroko Moriwaki, Cathie Opila





#### Boutique: Deanna Garcia, Cathie Opila (back turned) and Sheri Hill





#### A couple of the efficient Boutique cashiers - Judy Nunn & Karen Wendel Quilt Auction Cashier & Fest Treasurer — Jeanette Brooks





# President Surfside Quilters Guild 2020 – 2022 and Novemb