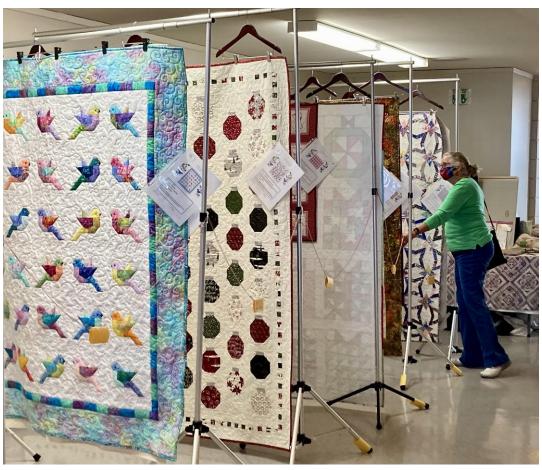

#### November Fest 2021

Welcoming: Mary Harrigan



# St. Andrew's by the Sea UMC San Clemente, California



## Lynn Tweet distributed bid paddles



# Welcoming & Membership

Nancy Northrup and Janis Toman



#### Raffle Ticket Sales



Charlotte Runyan (with green balloon) selling tickets to

Judy Kamman who is holding bid paddle #27.

# Piano Music by Elizabeth Geer and Jo Hutcheson





### Hospitality Table

Photo right: Kay Johnstone signs the list to win the centerpiece.





## Live Auction Quilts on display





### And more Live Auction quilts





#### Raffle Baskets

Rose Anne Kelly Shultis contemplates her options





#### And more baskets...

In background: Nancy Pestal, Suzette Blake, Cora Schmitt





### And yet more...

Rose Anne again...trying to decide





### Silent Auction Items



# Boutique





#### Boutique

Some of the shoppers: Diane Larson, Hiroko Moriwaki, Cathie Opila





#### Boutique: Deanna Garcia, Cathie Opila (back turned) and Sheri Hill





#### A couple of the efficient Boutique cashiers - Judy Nunn & Karen Wendel Quilt Auction Cashier & Fest Treasurer — Jeanette Brooks





# President Surfside Quilters Guild 2020 – 2022 and November Fest Chair, Mary Arter





Lyndy Dye and Nancy Ota (left)
Joan Provance, Jo Hutcheson, Pat McNeil, Glenna Anderson, and Mary
Mulc