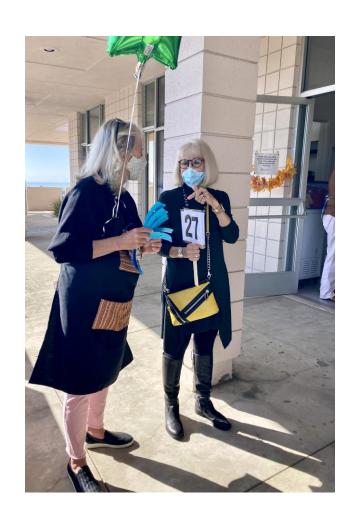

#### Raffle Ticket Sales

Charlotte Runyan (with green balloon) selling tickets to

Judy Kamman who is holding bid paddle #27.