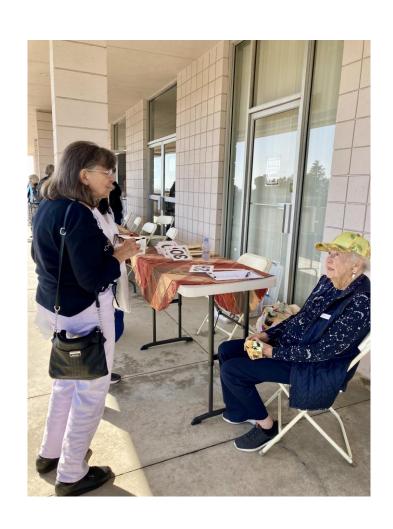

# Welcoming & Membership

Nancy Northrup and Janis Toman

### Hospitality Table

Photo right: Kay Johnstone signs the list to win the centerpiece.