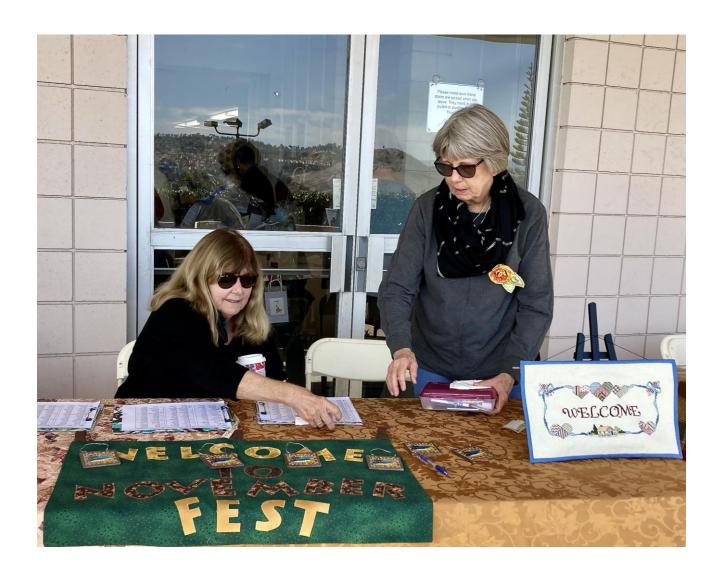

#### November Fest 2021

Welcoming: Mary Harrigan



# St. Andrew's by the Sea UMC San Clemente, California



## Lynn Tweet distributed bid paddles



# Welcoming & Membership

Nancy Northrup and Janis Toman



#### Raffle Ticket Sales



Charlotte Runyan (with green balloon) selling tickets to

Judy Kamman who is holding bid paddle #27.

# Piano Music by Elizabeth Geer and Jo Hutcheson





### Hospitality Table

Photo right: Kay Johnstone signs the list to win the centerpiece.





## Live Auction Quilts on display





### And more Live Auction quilts





#### Raffle Baskets

Rose Anne Kelly Shultis contemplates her options





#### And more baskets...

In background: Nancy Pestal, Suzette Blake, Cora Schmitt





### And yet more...

Rose Anne again...trying to decide





### Silent Auction Items



# Boutique





#### Boutique

Some of the shoppers: Diane Larson, Hiroko Moriwaki, Cathie Opila





#### Boutique: Deanna Garcia, Cathie Opila (back turned) and Sheri Hill





#### A coupl