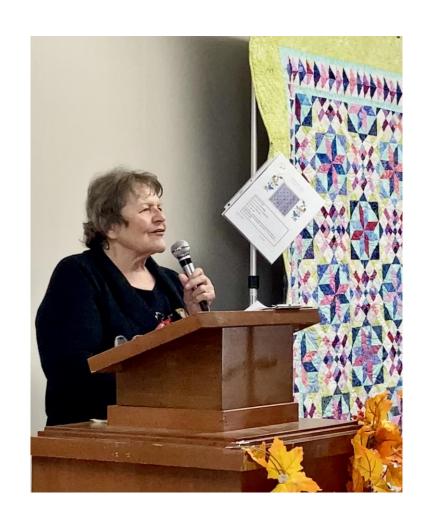

affle Baskets

Rose Anne Kelly Shultis contemplates her options





#### And more baskets...

In background: Nancy Pestal, Suzette Blake, Cora Schmitt





### And yet more...

Rose Anne again...trying to decide





### Silent Auction Items



# Boutique





#### Boutique

Some of the shoppers: Diane Larson, Hiroko Moriwaki, Cathie Opila





#### Boutique: Deanna Garcia, Cathie Opila (back turned) and Sheri Hill





#### A couple of the efficient Boutique cashiers - Judy Nunn & Karen Wendel Quilt Auction Cashier & Fest Treasurer — Jeanette Brooks





# President Surfside Quilters Guild 2020 – 2022 and November Fest Chair, Mary Arter





Lyndy Dye and Nancy Ota (left)
Joan Provance, Jo Hutcheson, Pat McNeil, Glenna Anderson, and Mary
Mulcahey (right)





## Auctioneer – Lyn Mann





### Live Auction





### Live Auction





## Live Auction and Lyn, Auctioneer





# Mary Arter & Nancy Pestal – Raffle Basket Drawing





## Raffle Basket Drawing Linda Chiu & Nancy Pestal





#### Guild members:

Left: Sumi Maruyama and Hiroko Moriwaki

Right: Jeanette Brooks and Debbie Myers