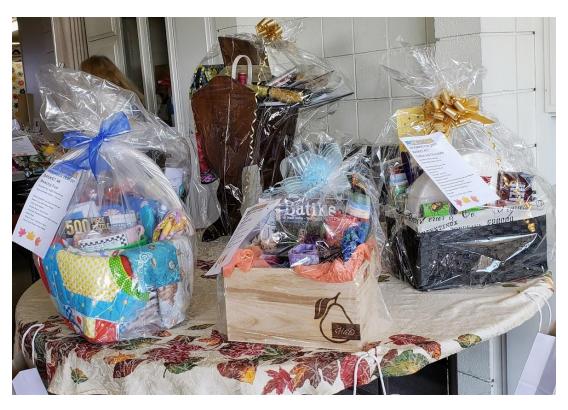

#### Raffle Baskets

Rose Anne Kelly Shultis contemplates her options

#### And more baskets...

In background: Nancy Pestal, Suzette Blake, Cora Schmitt

### And yet more...

Rose Anne again...trying to decide