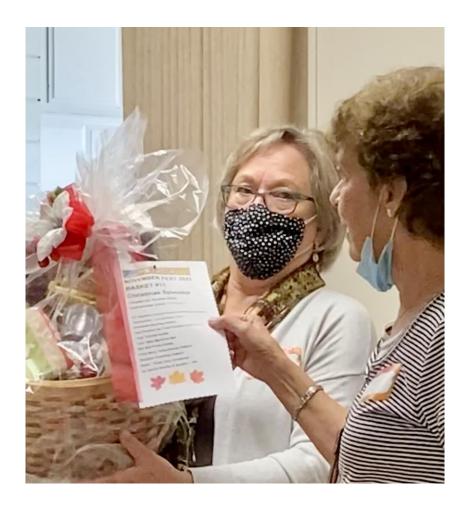

# Mary Arter & Nancy Pestal – Raffle Basket Drawing

## Raffle Basket Drawing Linda Chiu & Nancy Pestal