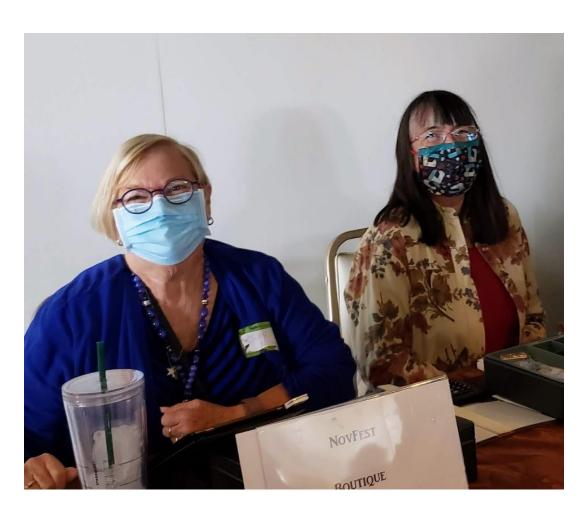

dle #27.

# Piano Music by Elizabeth Geer and Jo Hutcheson





### Hospitality Table

Photo right: Kay Johnstone signs the list to win the centerpiece.





## Live Auction Quilts on display





### And more Live Auction quilts





#### Raffle Baskets

Rose Anne Kelly Shultis contemplates her options





#### And more baskets...

In background: Nancy Pestal, Suzette Blake, Cora Schmitt





### And yet more...

Rose Anne again...trying to decide





### Silent Auction Items



# Boutique





#### Boutique

Some of the shoppers: Diane Larson, Hiroko Moriwaki, Cathie Opila





#### Boutique: Deanna Garcia, Cathie Opila (back turned) and Sheri Hill





#### A couple of the efficient Boutique cashiers - Judy Nunn & Karen Wendel Quilt Auction Cashier & Fest Treasurer — Jeanette Brooks





# President Surfside Quilters Guild 2020 – 2022 and November Fest Chair, Mary Arter





Lyndy Dye and Nancy Ota (left)
Joan Provance, Jo Hutcheson, Pat McNeil, Glenna Anderson, and Mary
Mulcahey (right)





## Auctioneer – Lyn Mann





### Live Auction





### Live Auction





## Live Auction and Lyn, Auctioneer





# Mary Arter & Nancy Pestal – Raffle Basket Drawing





## Raffle Basket Drawing Linda Chiu & Nancy Pestal





#### Guild members:

Left: Sumi Maruyama and Hiroko Moriwaki

Right: Jeanette Brooks and Debbie Myers