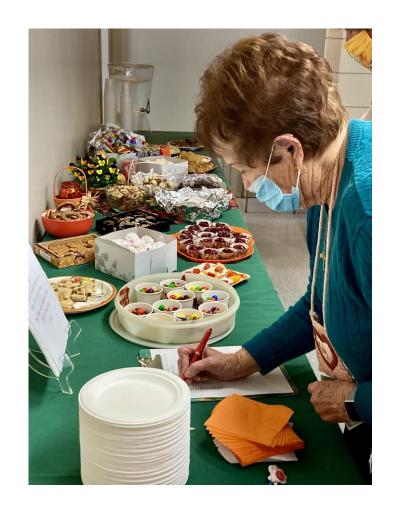

### Hospitality Table

Photo right: Kay Johnstone signs the list to win the centerpiece.